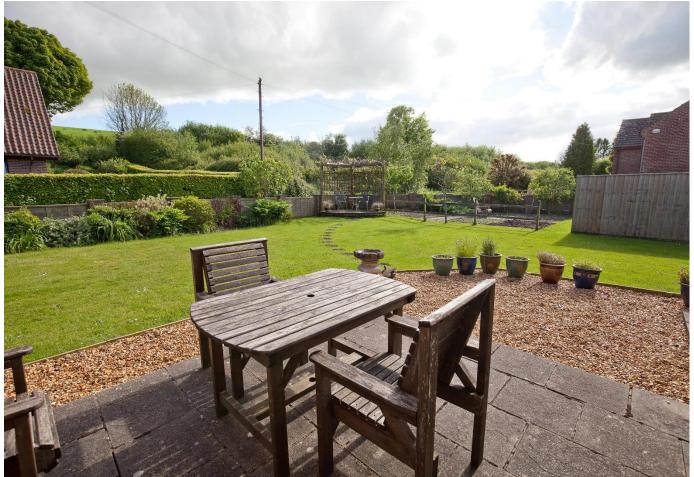

There are gardens to all sides of the property, accessed from the single door to the boot room, or the double / sliding doors in the sitting room and conservatory where you step out onto patio providing space for the garden furniture, alongside a further gravelled area, perfect for pot plants. The bulk of the garden is south / south-easterly facing, and mainly laid to lawn.

A paved pathway then leads to a further area of garden in which there are several raised beds, alongside the greenhouse, providing a fantastic area for those with green fingers.

The garden is enclosed to all sides with wooden panel fencing supported by brick-built pillars, and mature hedging. There is also a garden shed, further decked outdoor seating area all benefitting from countryside views and several countryside walks from the doorstep.