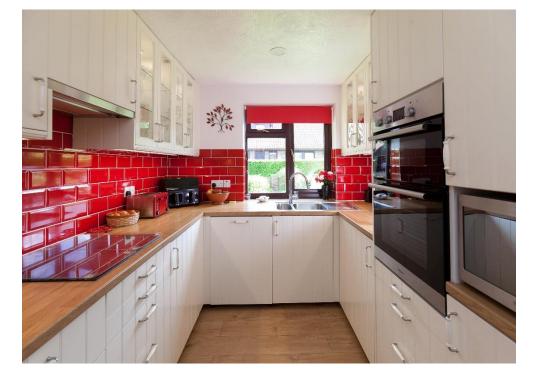

# DESCRIPTION

Located in a quiet, tucked away position at the end of The Dene, this substantial home provides a fantastic rural village feel, whilst still being within easy reach of village amenities.

The well-cared for accommodation includes, on the ground floor a welcoming entrance hall, kitchen with separate dining room next door, utility / boot room, downstairs WC, spacious sitting room with wood burning stove, opening up into the conservatory, study plus an additional reception currently used as a second study, or could make a downstairs bedroom.