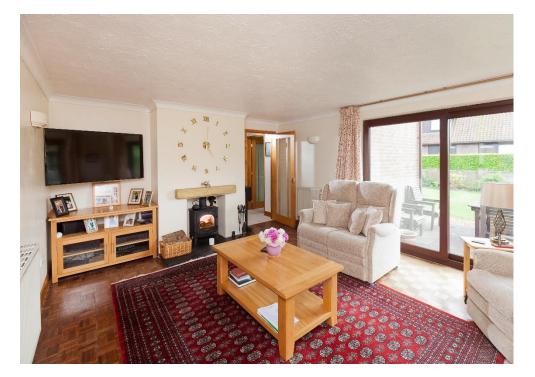

# DESCRIPTION

Located in a quiet, tucked away position at the end of The Dene, this substantial home provides a fantastic rural village feel, whilst still being within easy reach of village amenities.

The well-cared for accommodation includes, on the ground floor a welcoming entrance hall, kitchen with separate dining room next door, utility / boot room, downstairs WC, spacious sitting room with wood burning stove, opening up into the conservatory, study plus an additional reception currently used as a second study, or could make a downstairs bedroom.

### SERVICES

The property is connected to mains water and electricity. Drainage is in the form of a septic tank. There is oil fired central heating, along with a wood burning stove in the sitting room.