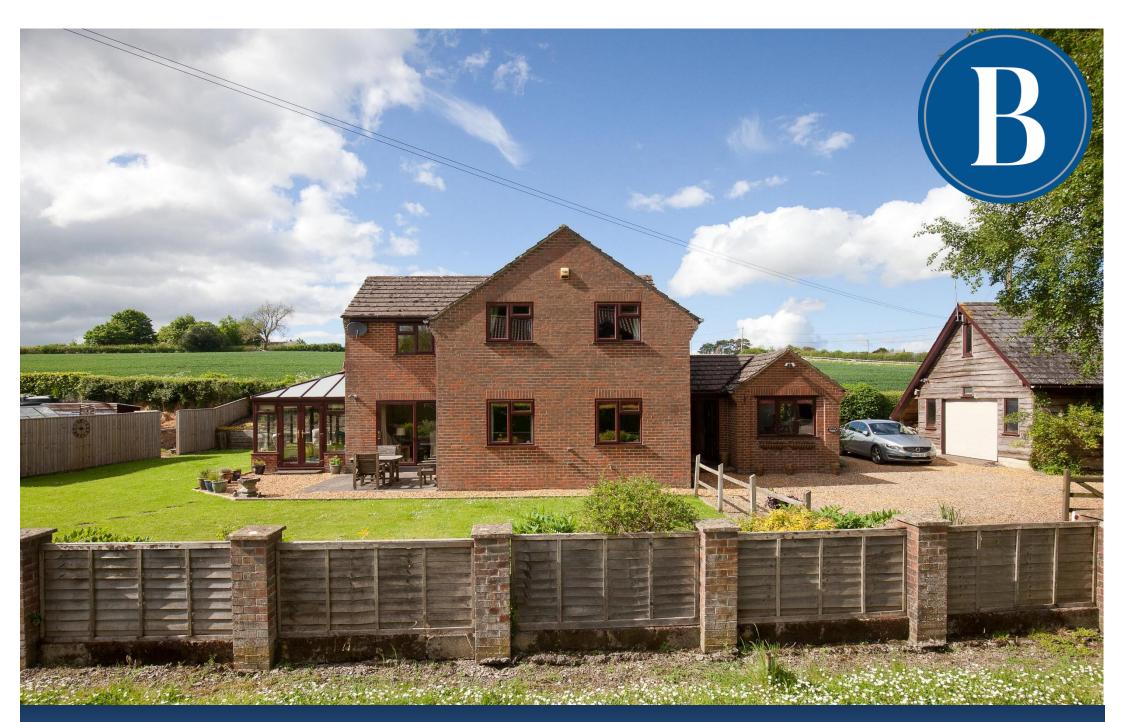

Askham House, The Dene, Hindon

# The Dene, Hindon, Wiltshire SP3 6EE

Substantial Home in Tucked Away Location ·Within Reach of Village Amenities
Views Over the Neighbouring Countryside ·Kitchen with Separate Dining Room
Spacious Sitting Room with Fireplace Opening into Conservatory
Two further Receptions Downstairs ·Three Bedrooms
Family Bathroom, Downstairs WC & Utility ·Double Garage with Loft Room Above
Parking & Gardens ·EPC: D.

# DESCRIPTION

Located in a quiet, tucked away position at the end of The Dene, this substantial home provides a fantastic rural village feel, whilst still being within easy reach of village amenities.

The well-cared for accommodation includes, on the ground floor a welcoming entrance hall, kitchen with separate dining room next door, utility / boot room, downstairs WC, spacious sitting room with wood burning stove, opening up into the conservatory, study plus an additional reception currently used as a second study, or could make a downstairs bedroom.

To the first floor there are three bedrooms, the main with built in wardrobe and views over the neighbouring countryside, all served by a family bathroom.

Externally there is a detached double garage with loft / hobbies room above, off-road driveway parking for several vehicles and attractive gardens, benefitting from fantastic countryside views.

### OUTSIDE

The property is located on a small no through lane called The Dene, where you enter a gated gravelled driveway, providing parking for several vehicles, along with access to the double garage with electric controlled door, power and lighting.

There are gardens to all sides of the property, accessed from the single door to the boot room, or the double / sliding doors in the sitting room and conservatory where you step out onto patio providing space for the garden furniture, alongside a further gravelled area, perfect for pot plants. The bulk of the garden is south / south-easterly facing, and mainly laid to lawn.