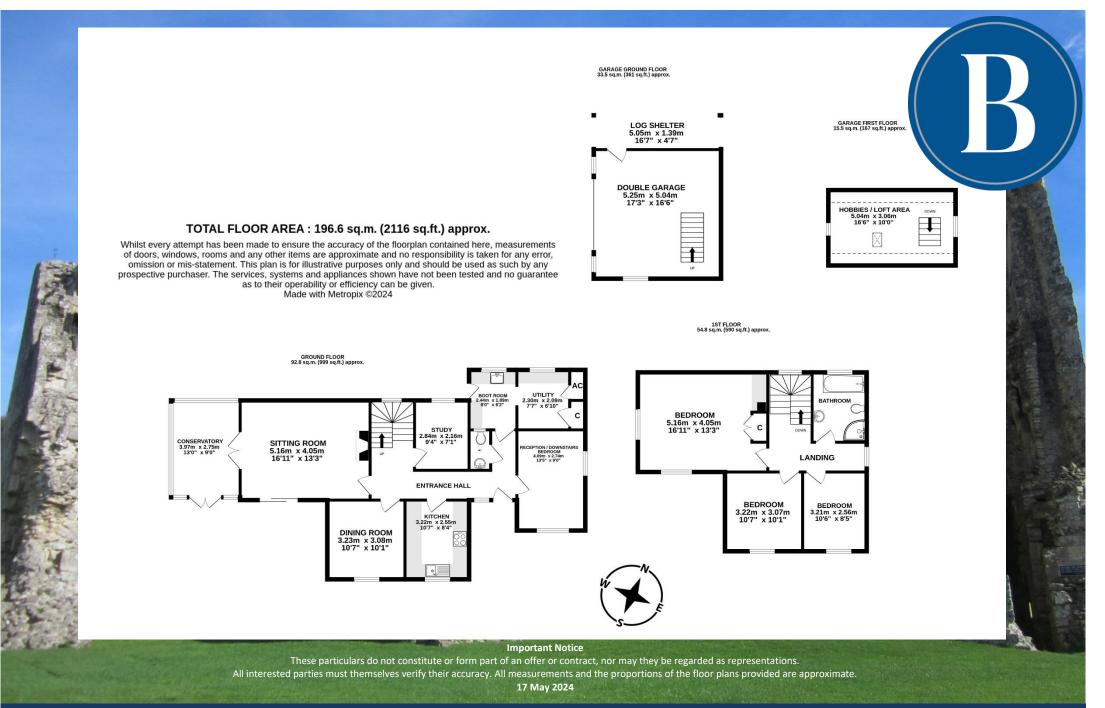

# DESCRIPTION

Located in a quiet, tucked away position at the end of The Dene, this substantial home provides a fantastic rural village feel, whilst still being within easy reach of village amenities.

The well-cared for accommodation includes, on the ground floor a welcoming entrance hall, kitchen with separate dining room next door, utility / boot room, downstairs WC, spacious sitting room with wood burning stove, opening up into the conservatory, study plus an additional reception currently used as a second study, or could make a downstairs bedroom.

To the first floor there are three bedrooms, the main with built in wardrobe and views over the neighbouring countryside, all served by a family bathroom.

Externally there is a detached double garage with loft / hobbies room above, off-road driveway parking for several vehicles and attractive gardens, benefitting from fantastic countryside views.

### OUTSIDE

The property is located on a small no through lane called The Dene, where you enter a gated gravelled driveway, providing parking for several vehicles, along with access to the double garage with electric controlled door, power and lighting.

There are gardens to all sides of the property, accessed from the single door to the boot room, or the double / sliding doors in the sitting room and conservatory where you step out onto patio providing space for the garden furniture, alongside a further gravelled area, perfect for pot plants. The bulk of the garden is south / south-easterly facing, and mainly laid to lawn.

A paved pathway then leads to a further area of garden in which there are several raised beds, alongside the greenhouse, providing a fantastic area for those with green fingers.

The garden is enclosed to all sides with wooden panel fencing supported by brick-built pillars, and mature hedging. There is also a garden shed, further decked outdoor seating area all benefitting from countryside views and several countryside walks from the doorstep.