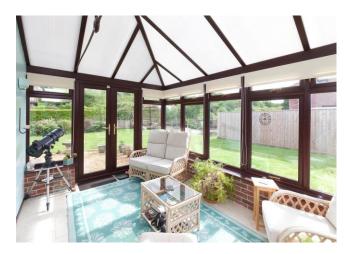

# DESCRIPTION

Located in a quiet, tucked away position at the end of The Dene, this substantial home provides a fantastic rural village feel, whilst still being within easy reach of village amenities.

The well-cared for accommodation includes, on the ground floor a welcoming entrance hall, kitchen with separate dining room next door, utility / boot room, downstairs WC, spacious sitting room with wood burning stove, opening up into the conservatory, study plus an additional reception currently used as a second study, or could make a downstairs bedroom.