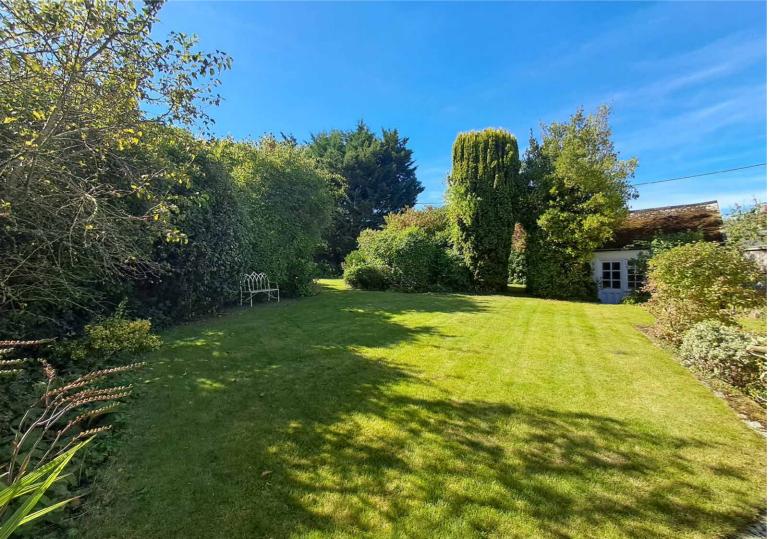

The sunny south facing rear garden has been beautifully cared for by the current owners providing a mature cottage style garden, which can be accessed from single doors in both the kitchen and dining room, as well as the double doors in the sun room, where you step out onto a patio, providing plenty of space for the garden furniture. The rest of the garden is mainly laid to lawn, mixed with an array of colourful planting and mature hedging, providing a very private feel.

The garden is enclosed to all sides with a summer house located at the top, as well as a further shed at the back of the garage.

**Services** - The property is connected to mains water, electricity and drainage. Heating is electric, along with an inglenook fireplace in the dining room, as well as a further fireplace in the sitting room. The kitchen hob is serviced by Calor gas. The property also benefits from solar panels which are south facing and are owned by the property.