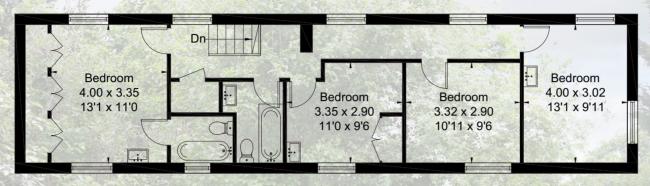

To the first floor the double aspect main bedroom has both an ensuite bathroom, and built in storage. There are three additional bedrooms, two with built in wardrobes/storage/hand basins, all served by a further bathroom.

**Local Authority** - Wiltshire Council, Band F.

Tenure - Freehold

**Viewings** - Strictly by appointment, only with Boatwrights. 01747 859 359. www.boatwrights.co.uk

First Floor

(Not Shown In Actual Location / Orientation)

## **Ground Floor**