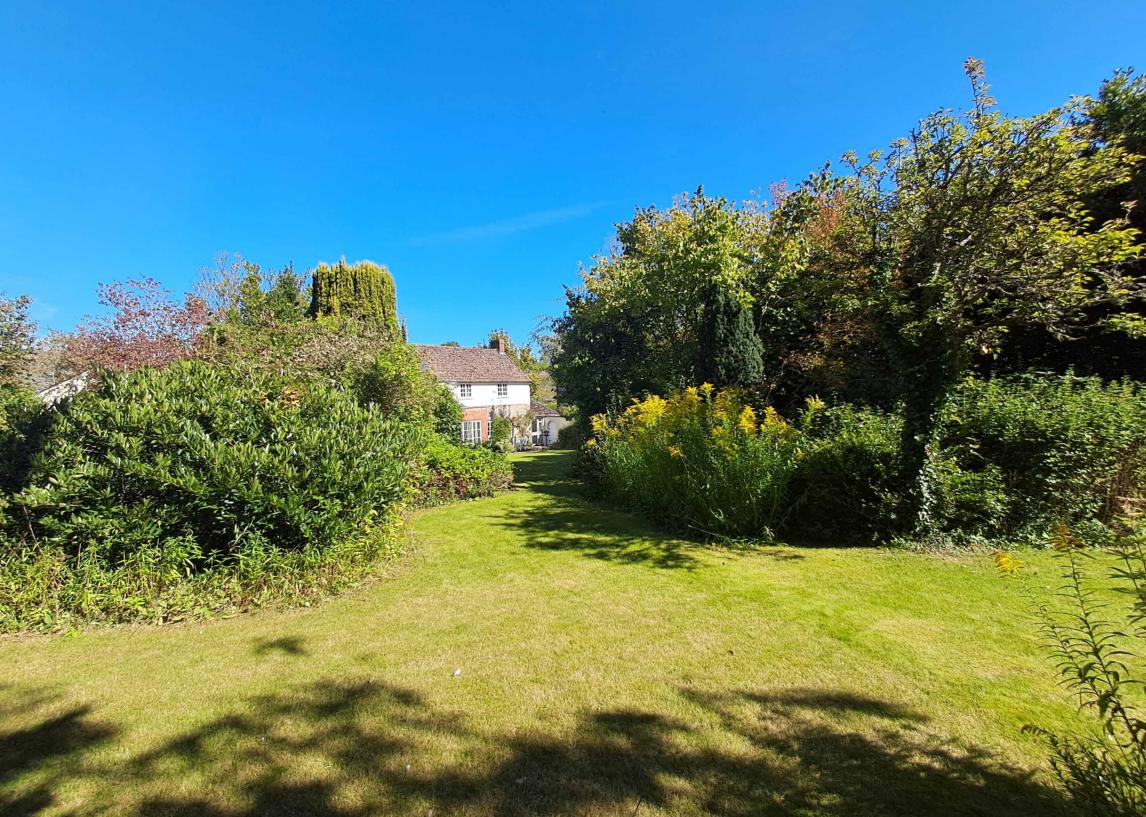

The sunny south facing rear garden has been beautifully cared for by the current owners providing a mature cottage style garden, which can be accessed from single doors in both the kitchen and dining room, as well as the double doors in the sun room, where you step out onto a patio, providing plenty of space for the garden furniture. The rest of the garden is mainly laid to lawn, mixed with an array of colourful planting and mature hedging, providing a very private feel.

The garden is enclosed to all sides with a summer house located at the top, as well as a further shed at the back of the garage.

**Services** - The property is connected to mains water, electricity and drainage. Heating is electric, along with an inglenook fireplace in the dining room, as well as a further fireplace in the sitting room. The kitchen hob is serviced by Calor gas. The property also benefits from solar panels which are south facing and are owned by the property.