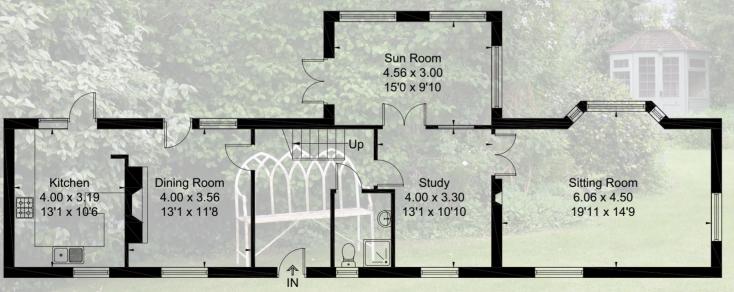

The well-presented accommodation to the ground floor, includes a welcoming entrance hall, downstairs shower room, kitchen with breakfast bar, leading into a separate dining room with stunning Inglenook fireplace, study/extra reception, with two sets of double doors, one into a large sitting room with a further fireplace, the other into the south facing garden room.

## **Ground Floor**