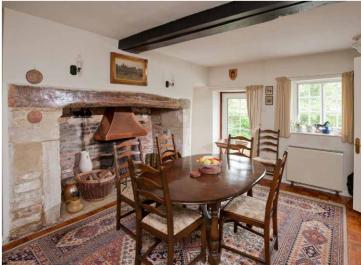

The well-presented accommodation to the ground floor, includes a welcoming entrance hall, downstairs shower room, kitchen with breakfast bar, leading into a separate dining room with stunning Inglenook fireplace, study/extra reception, with two sets of double doors, one into a large sitting room with a further fireplace, the other into the south facing garden room.

The garden is enclosed to all sides with a summer house located at the top, as well as a further shed at the back of the garage.

**Services** - The property is connected to mains water, electricity and drainage. Heating is electric, along with an inglenook fireplace in the dining room, as well as a further fireplace in the sitting room. The kitchen hob is serviced by Calor gas. The property also benefits from solar panels which are south facing and are owned by the property.