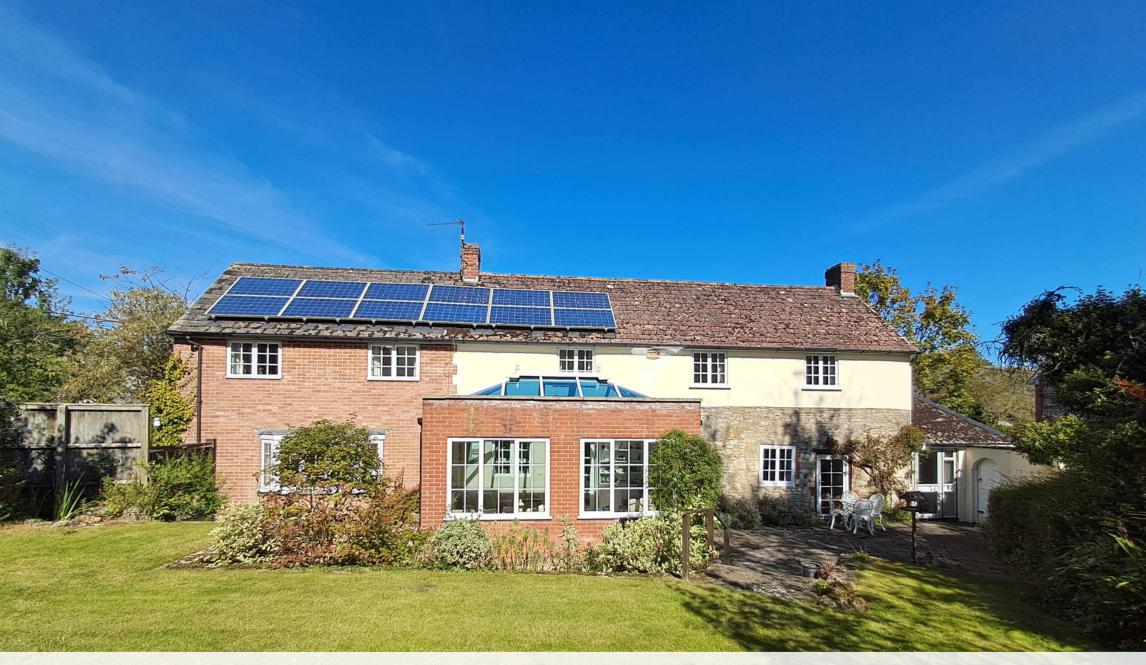

## **The Property**

Brought to the market for the first time in over 30 years, is this charming, detached cottage, which has been beautifully cared for by the current owners, quietly positioned on a plot of approximately a quarter of an acre within the heart of Hanging Langford.

Externally there is a detached double garage, ample off-road parking, wonderful south facing gardens, a summer house and a further garden shed.

The garden is enclosed to all sides with a summer house located at the top, as well as a further shed at the back of the garage.

**Services** - The property is connected to mains water, electricity and drainage. Heating is electric, along with an inglenook fireplace in the dining room, as well as a further fireplace in the sitting room. The kitchen hob is serviced by Calor gas. The property also benefits from solar panels which are south facing and are owned by the property.