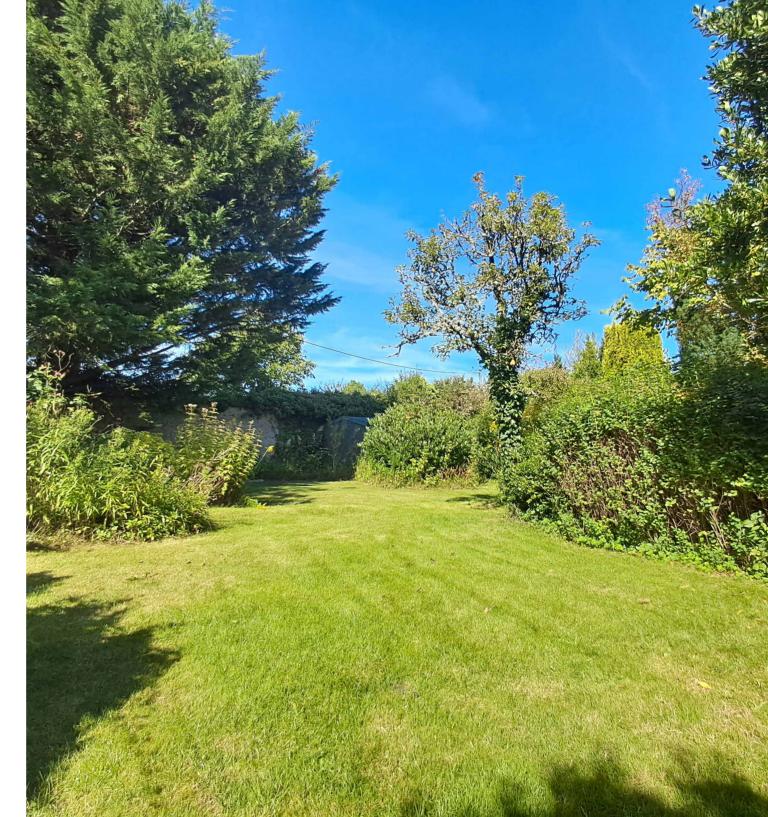

The sunny south facing rear garden has been beautifully cared for by the current owners providing a mature cottage style garden, which can be accessed from single doors in both the kitchen and dining room, as well as the double doors in the sun room, where you step out onto a patio, providing plenty of space for the garden furniture. The rest of the garden is mainly laid to lawn, mixed with an array of colourful planting and mature hedging, providing a very private feel.

The garden is enclosed to all sides with a summer house located at the top, as well as a further shed at the back of the garage.

**Services** - The property is connected to mains water, electricity and drainage. Heating is electric, along with an inglenook fireplace in the dining room, as well as a further fireplace in the sitting room. The kitchen hob is serviced by Calor gas. The property also benefits from solar panels which are south facing and are owned by the property.