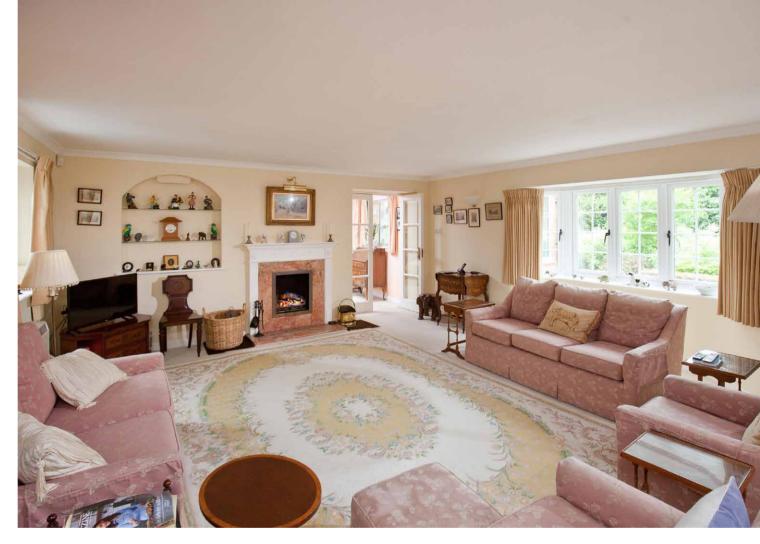

The well-presented accommodation to the ground floor, includes a welcoming entrance hall, downstairs shower room, kitchen with breakfast bar, leading into a separate dining room with stunning Inglenook fireplace, study/extra reception, with two sets of double doors, one into a large sitting room with a further fireplace, the other into the south facing garden room.

The garden is enclosed to all sides with a summer house located at the top, as well as a further shed at the back of the garage.

**Services** - The property is connected to mains water, electricity and drainage. Heating is electric, along with an inglenook fireplace in the dining room, as well as a further fireplace in the sitting room. The kitchen hob is serviced by Calor gas. The property also benefits from solar panels which are south facing and are owned by the property.