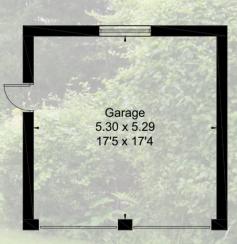

Externally there is a detached double garage, ample off-road parking, wonderful south facing gardens, a summer house and a further garden shed.

### **Outside**

The property is accessed off of the Wylye Road where you enter a gravelled driveway to the west of the property, providing off-road parking for a couple of vehicles as well as access to the double garage with two up and over doors and a side door into the garden. A pathway leads you to the front which is enclosed by mature hedging. There is access to both sides of the property to the rear.