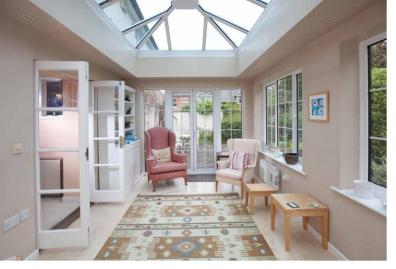

The well-presented accommodation to the ground floor, includes a welcoming entrance hall, downstairs shower room, kitchen with breakfast bar, leading into a separate dining room with stunning Inglenook fireplace, study/extra reception, with two sets of double doors, one into a large sitting room with a further fireplace, the other into the south facing garden room.