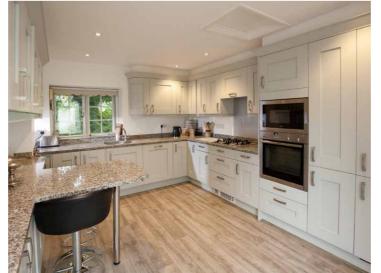

The well-presented accommodation to the ground floor, includes a welcoming entrance hall, downstairs shower room, kitchen with breakfast bar, leading into a separate dining room with stunning Inglenook fireplace, study/extra reception, with two sets of double doors, one into a large sitting room with a further fireplace, the other into the south facing garden room.