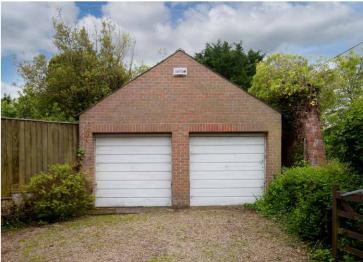

Externally there is a detached double garage, ample off-road parking, wonderful south facing gardens, a summer house and a further garden shed.

### **Outside**

The property is accessed off of the Wylye Road where you enter a gravelled driveway to the west of the property, providing off-road parking for a couple of vehicles as well as access to the double garage with two up and over doors and a side door into the garden. A pathway leads you to the front which is enclosed by mature hedging. There is access to both sides of the property to the rear.