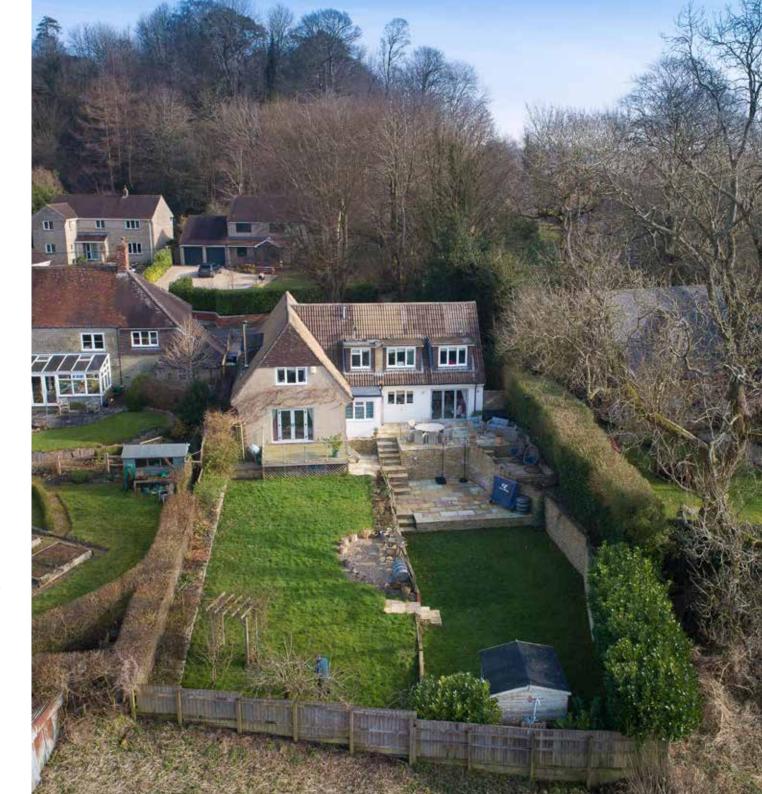

#### **The Property**

Nestled within the charming market town of Shaftesbury, this exceptional four-bedroom detached chalet style home offers an idyllic retreat with stunning views over North Dorset's picturesque Blackmore Vale.

Perfectly positioned to capture the undulating Dorset countryside, Beech Trees offers over 2000 sq.ft of superbly presented accommodation which is very well balanced over two floors.

Internally, this wonderful home offers a significant amount of space all of which is offered in a homely, stylish and welcoming fashion. The key rooms are the fantastic open plan kitchen/dining room complete with bi-folding doors out on the terrace as well the cosy sitting room with wood burner. In addition, on the ground floor is a WC, study, snug and a further reception room that is currently used as a treatment room, but could have all manner of uses.

#### Outside

Externally, Beech Trees continues to impress with well looked after gardens and elevated sun terrace all of which has the added benefit of facing south westerly which can be enjoyed throughout the changing seasons.