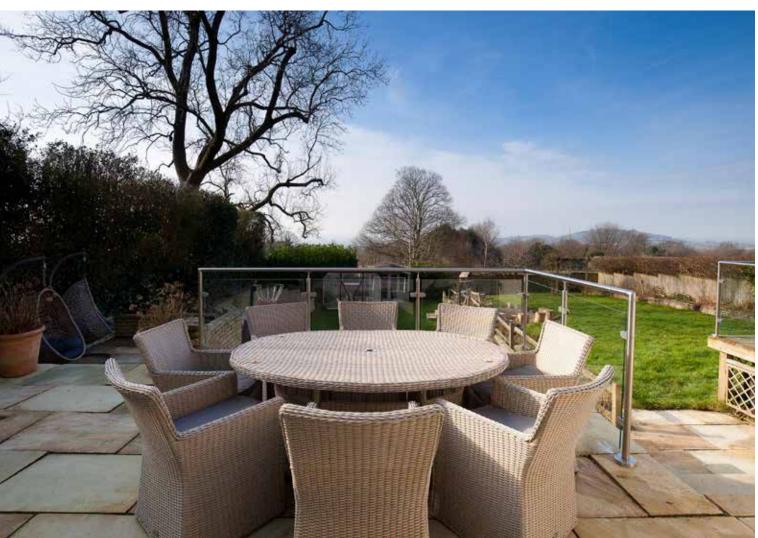

#### Outside

Externally, Beech Trees continues to impress with well looked after gardens and elevated sun terrace all of which has the added benefit of facing south westerly which can be enjoyed throughout the changing seasons.

However, the main attraction to the outside space is the simply wonderful view of North Dorset's Blackmore Vale. Far reaching, undulating and full of interest, it's one of the best we have seen.

This property is simply a must view !!