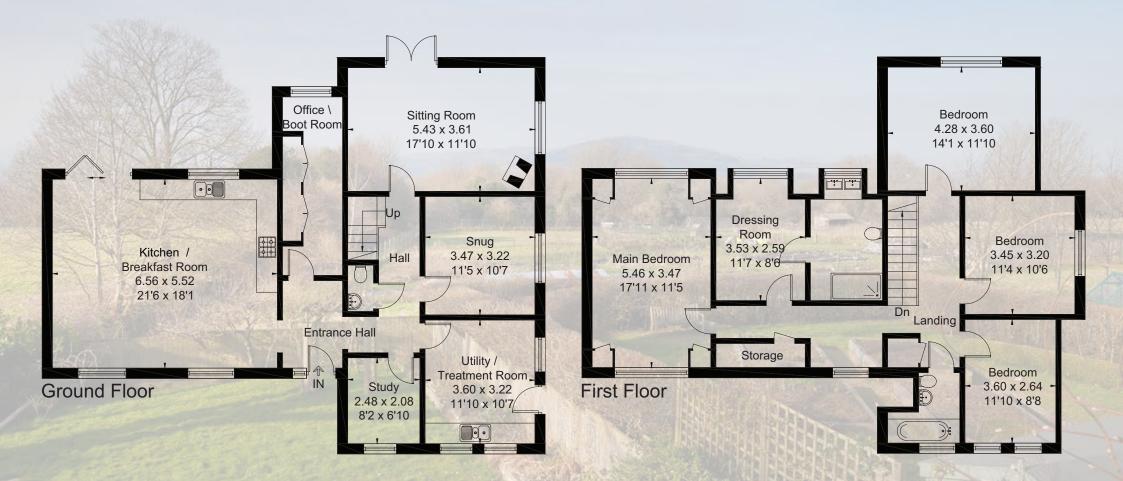

Perfectly positioned to capture the undulating Dorset countryside, Beech Trees offers over 2000 sq.ft of superbly presented accommodation which is very well balanced over two floors.

Internally, this wonderful home offers a significant amount of space all of which is offered in a homely, stylish and welcoming fashion. The key rooms are the fantastic open plan kitchen/dining room complete with bi-folding doors out on the terrace as well the cosy sitting room with wood burner. In addition, on the ground floor is a WC, study, snug and a further reception room that is currently used as a treatment room, but could have all manner of uses.

Upstairs are four generously sized bedrooms that include a spacious principal suite with dressing room and en suite facilities. In addition, a further family bathroom as well as elevated views across the neighbouring countryside.