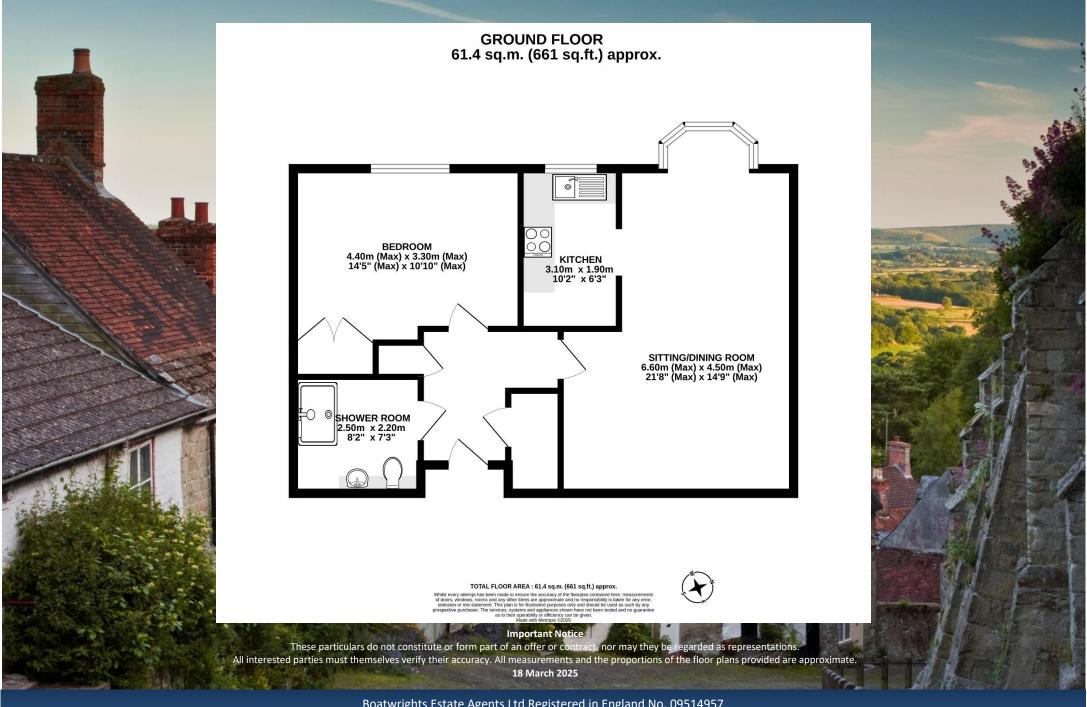

### THE PROPERTY

Conveniently located on the ground floor only a short distance from the communal entrance and residents lounge is this well-proportioned and well-presented one-bedroom apartment.

Upon entering the property there is a generous hallway with access to a useful storage cupboards before leading through to the main reception room that is adorned in natural light due to inviting bay window and open plan flow into the kitchen.

The kitchen itself boasts an array of storage cupboards, appliance spaces and work surfaces with a view to the front of the development. A spacious principal bedroom is enhanced by built in wardrobes whilst the modern shower room completes the accommodation.