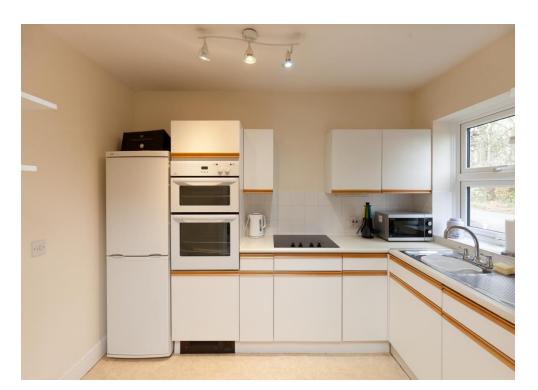

The kitchen itself boasts an array of storage cupboards, appliance spaces and work surfaces with a view to the front of the development. A spacious principal bedroom is enhanced by built in wardrobes whilst the modern shower room completes the accommodation.