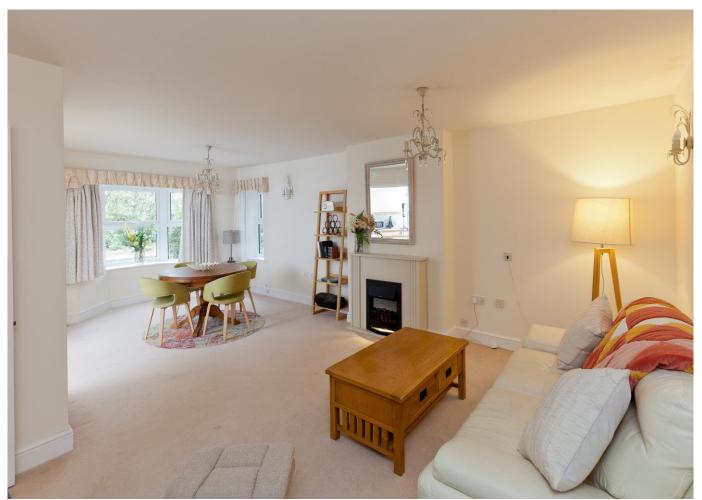

### THE PROPERTY

Conveniently located on the ground floor only a short distance from the communal entrance and residents lounge is this well-proportioned and well-presented one-bedroom apartment.

Upon entering the property there is a generous hallway with access to a useful storage cupboards before leading through to the main reception room that is adorned in natural light due to inviting bay window and open plan flow into the kitchen.

The kitchen itself boasts an array of storage cupboards, appliance spaces and work surfaces with a view to the front of the development. A spacious principal bedroom is enhanced by built in wardrobes whilst the modern shower room completes the accommodation.