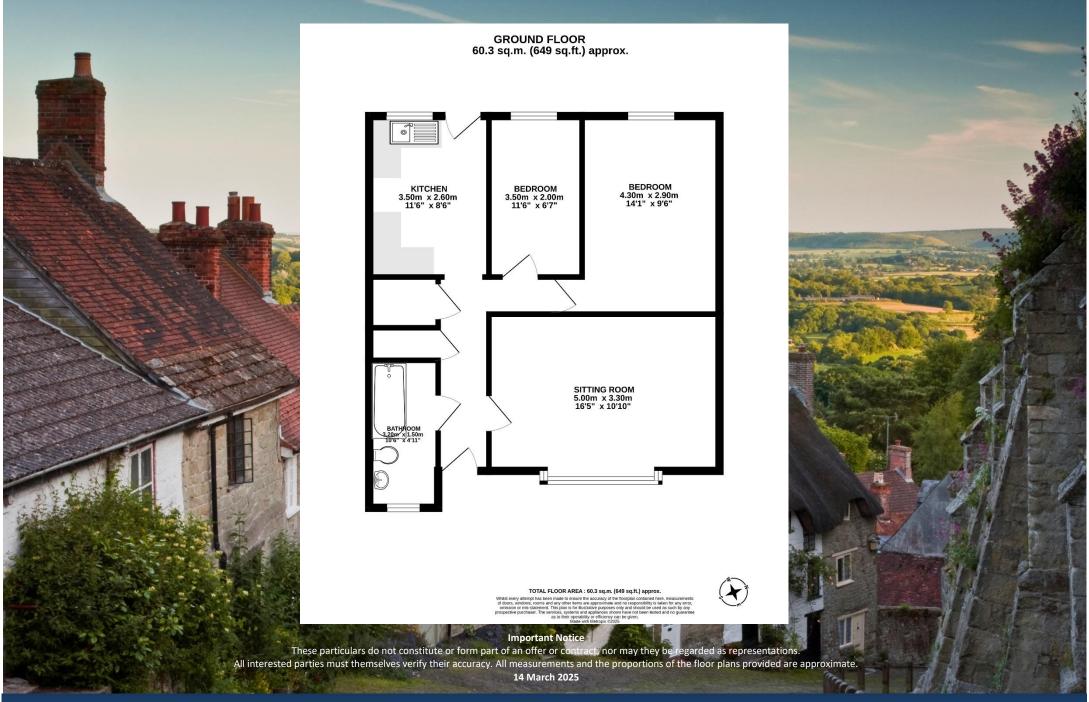

#### THE PROPERTY

Situated within the popular village of Sixpenny Handley is this two-bedroom, bungalow that presents an exciting opportunity to personalise and add your own mark.

Positioned in a no through road, the property comprises a spacious sitting room along with two well-proportioned bedrooms, a three-piece family bathroom and a kitchen that overlooks the rear garden.