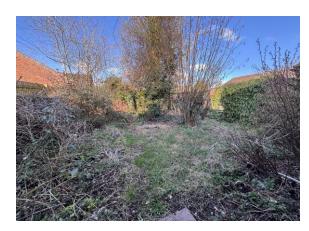

## OUTSIDE

**Front:** A front lawn is edged in established hedgerow with a path leading to the property itself.

**Rear:** The rear garden is fully enclosed with a pleasant westerly aspect to allow for plentiful natural light. A rear gate provides access.