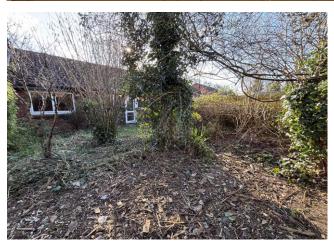

## OUTSIDE

**Front:** A front lawn is edged in established hedgerow with a path leading to the property itself.

**Rear:** The rear garden is fully enclosed with a pleasant westerly aspect to allow for plentiful natural light. A rear gate provides access.