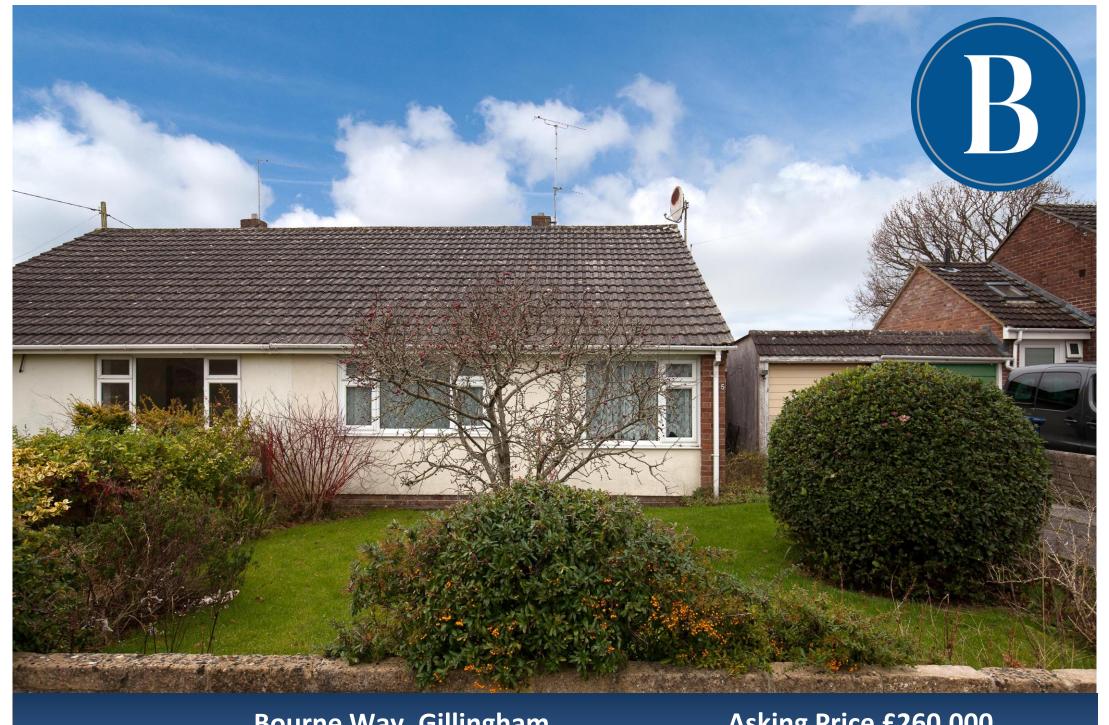

The property is entered into the hallway, giving access to the two bedrooms on the left, one of which has fitted wardrobes, and on the right hand side is the shower room. A door opens into the sitting room which has a single patio door opening to the rear, and a further door leading into the galley-style kitchen.