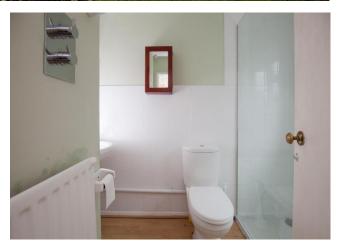

The property is entered into the hallway, giving access to the two bedrooms on the left, one of which has fitted wardrobes, and on the right hand side is the shower room. A door opens into the sitting room which has a single patio door opening to the rear, and a further door leading into the galley-style kitchen.