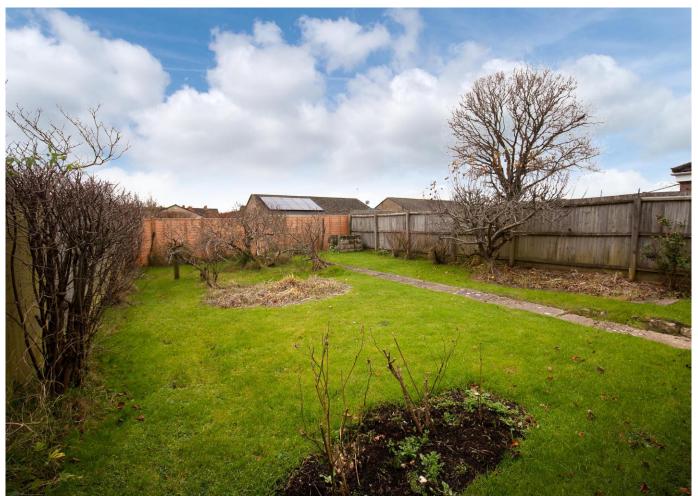

To the front of the property is a small garden which is laid to lawn with a driveway leading to a single garage. A door provides access to the rear garden, which is mostly laid to lawn with apple trees.