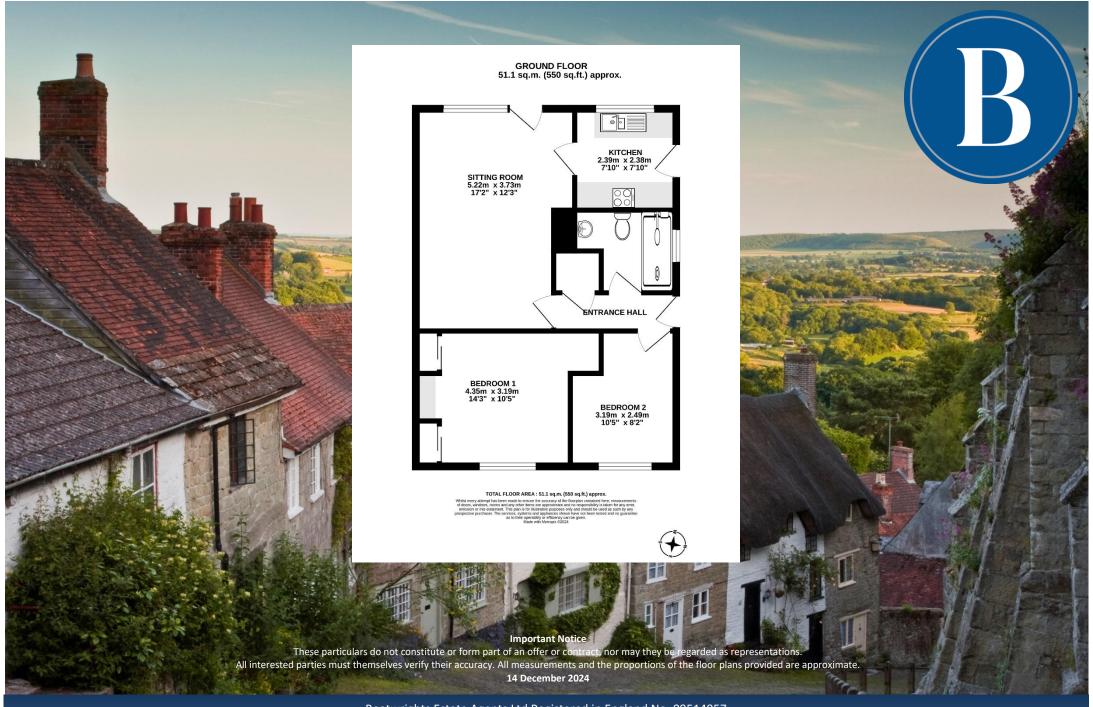

The property is entered into the hallway, giving access to the two bedrooms on the left, one of which has fitted wardrobes, and on the right hand side is the shower room. A door opens into the sitting room which has a single patio door opening to the rear, and a further door leading into the galley-style kitchen.