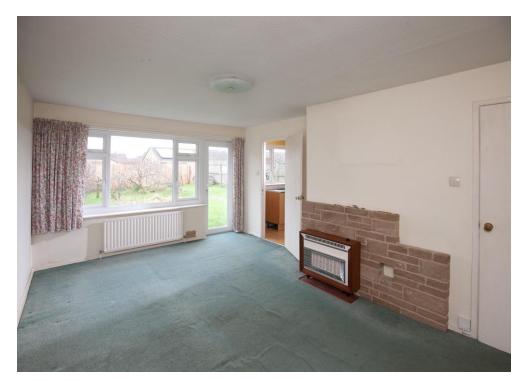

The property is entered into the hallway, giving access to the two bedrooms on the left, one of which has fitted wardrobes, and on the right hand side is the shower room. A door opens into the sitting room which has a single patio door opening to the rear, and a further door leading into the galley-style kitchen.