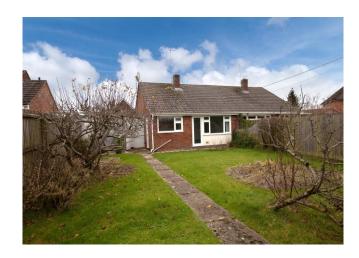

#### **DESCRIPTION**

A two bedroom semi detached bungalow offered for sale with no forward chain. The property offers scope for personalisation and updating throughout, and benefits from off-road parking and a garage.

To the front of the property is a small garden which is laid to lawn with a driveway leading to a single garage. A door provides access to the rear garden, which is mostly laid to lawn with apple trees.