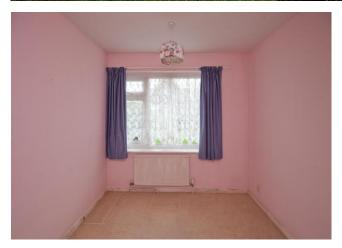

The property is entered into the hallway, giving access to the two bedrooms on the left, one of which has fitted wardrobes, and on the right hand side is the shower room. A door opens into the sitting room which has a single patio door opening to the rear, and a further door leading into the galley-style kitchen.