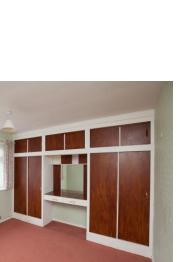

The property is entered into the hallway, giving access to the two bedrooms on the left, one of which has fitted wardrobes, and on the right hand side is the shower room. A door opens into the sitting room which has a single patio door opening to the rear, and a further door leading into the galley-style kitchen.