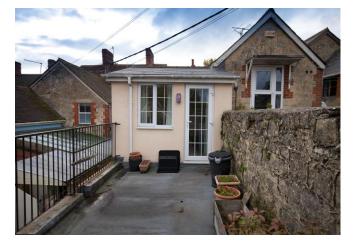

The well-appointed accommodation, which has been updated, and beautifully maintained by the current owner, includes a kitchen, sitting/dining room, opening up onto a fantastic roof terrace providing views of the village and countryside beyond, one bedroom and a shower room.

#### OUTSIDE

The property is located and accessed via the High Street, where the apartment is quietly situated at the rear on the first floor, reached via a set of stairs.

To the rear of the apartment is a fantastic, Easterly facing roof terrace, which can be accessed via the sitting/dining room. The terrace provides the perfect space for sitting out in the summer evenings, enjoying views over the village and countryside beyond.