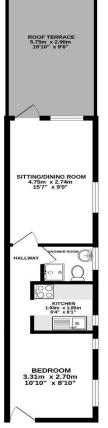

The well-appointed accommodation, which has been updated, and beautifully maintained by the current owner, includes a kitchen, sitting/dining room, opening up onto a fantastic roof terrace providing views of the village and countryside beyond, one bedroom and a shower room.

#### OUTSIDE

The property is located and accessed via the High Street, where the apartment is quietly situated at the rear on the first floor, reached via a set of stairs.

To the rear of the apartment is a fantastic, Easterly facing roof terrace, which can be accessed via the sitting/dining room. The terrace provides the perfect space for sitting out in the summer evenings, enjoying views over the village and countryside beyond.

#### VIEWINGS

Strictly by appointment, only with Boatwrights.

01747 859359 www.boatwrights.co.uk.

GROUND FLOOR 30.5 sq.m. (329 sq.ft.) approx.

HIGH STREET, TISBURY

#### TOTAL FLOOR AREA : 30.5 sq.m. (329 sq.ft.) approx.

Whilst every attempt has been made to ensure the accuracy of the floophar contained here, measurements of the second sec

Important Notice

These particulars do not constitute or form part of an offer or contract, nor may they be regarded as representations. All interested parties must themselves verify their accuracy. All measurements and the proportions of the floor plans provided are approximate. **28 October 2024** 