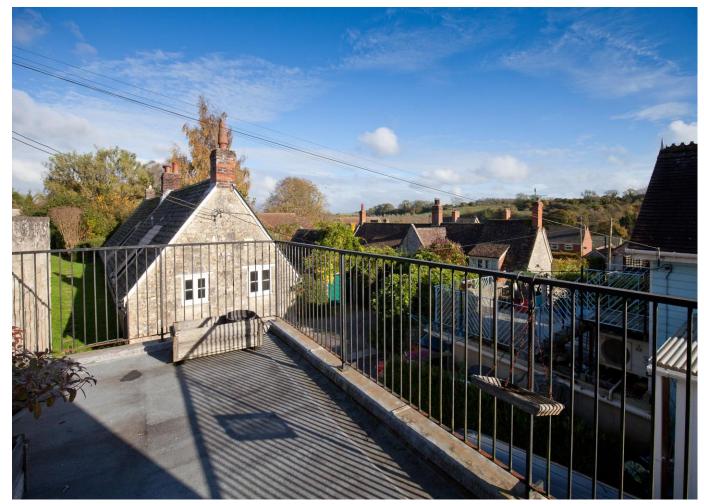

#### OUTSIDE

The property is located and accessed via the High Street, where the apartment is quietly situated at the rear on the first floor, reached via a set of stairs.

To the rear of the apartment is a fantastic, Easterly facing roof terrace, which can be accessed via the sitting/dining room. The terrace provides the perfect space for sitting out in the summer evenings, enjoying views over the village and countryside beyond.