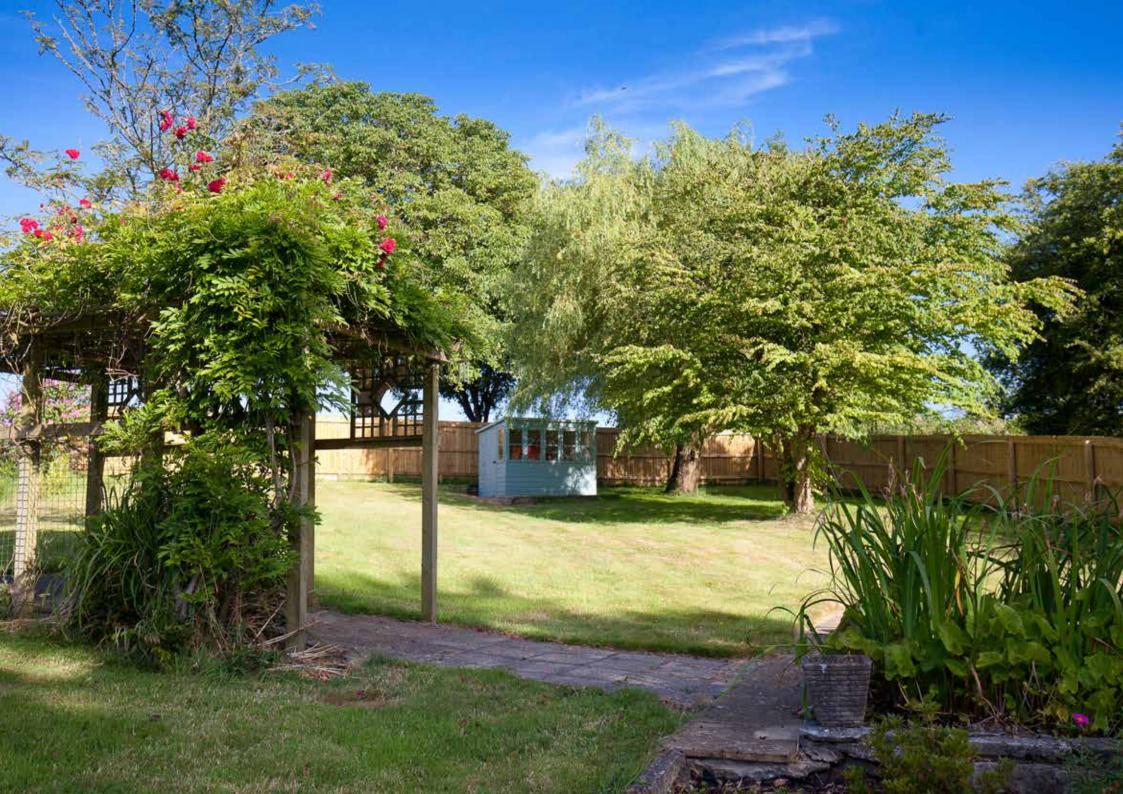

## **Outside**

The property is approached via a tarmacadam driveway to the front providing ample off road parking, with the garage to the left hand side. The property is set within a substantial, sunny garden which surrounds the house and is very private indeed. The garden is mostly laid to lawn with a selection of mature trees and shrubs. To the rear of the house is a large patio area, perfect for alfresco dining and entertaining. The garden also includes a pond with further patio, a green house, as well as a summer house looking out over the gardens. To the rear the garden adjoins open countryside with stunning views.

The detached garage benefits from an up and over electric door, electricity and lighting, to the side is another storage shed perfect for lawnmowers and gardening equipment.

The garden is enclosed by a mixture of wood panel and post and rail fencing, allowing maximum privacy whilst still maintaining the views over the countryside beyond.