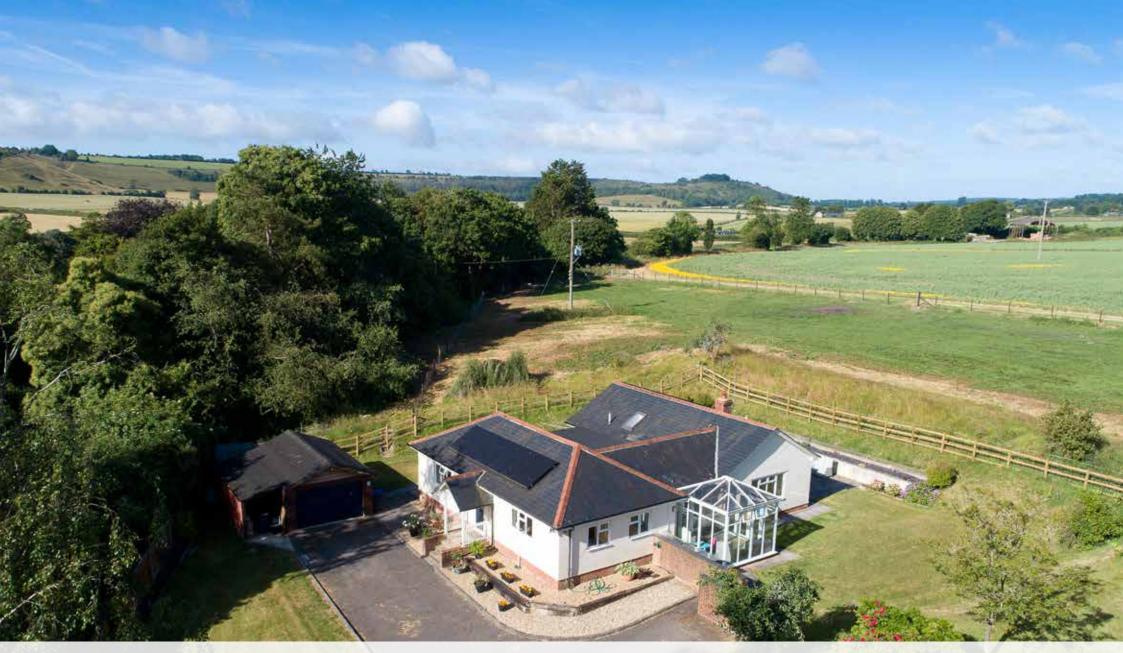

# **The Property**

This detached residence, which is located on the edge of Fovant, in a tucked away, very private position away from neighbours, yet still within easy reach of the village amenities, and several countryside walks from the doorstep.

Externally there is a double garage with attached garden shed, ample off road parking, and stunning gardens which surround the property.

**Services:** The property is connected to mains electricity, water and drainage, together with oil fired central heating and a wood burning stove in the sitting room.

## **Outside**

The property is approached via a tarmacadam driveway to the front providing ample off road parking, with the garage to the left hand side. The property is set within a substantial, sunny garden which surrounds the house and is very private indeed. The garden is mostly laid to lawn with a selection of mature trees and shrubs. To the rear of the house is a large patio area, perfect for alfresco dining and entertaining. The garden also includes a pond with further patio, a green house, as well as a summer house looking out over the gardens. To the rear the garden adjoins open countryside with stunning views.

The detached garage benefits from an up and over electric door, electricity and lighting, to the side is another storage shed perfect for lawnmowers and gardening equipment.

The garden is enclosed by a mixture of wood panel and post and rail fencing, allowing maximum privacy whilst still maintaining the views over the countryside beyond.