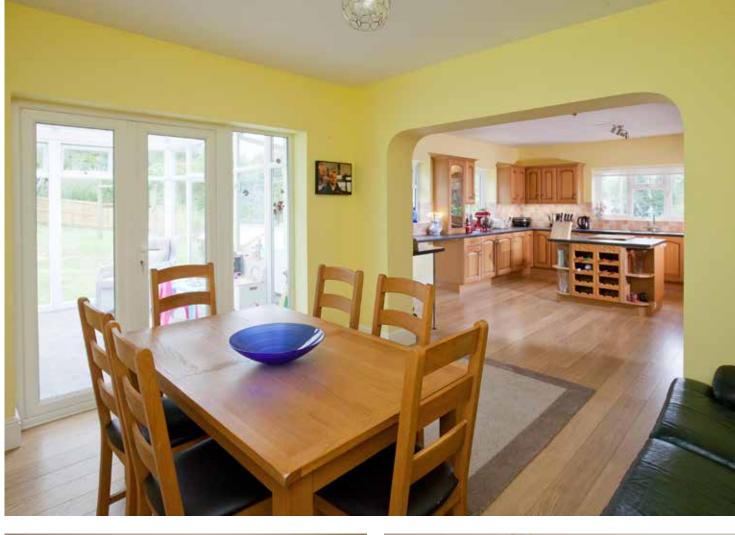

The well-presented accommodation spans over 2000 sq ft, includes a large kitchen diner, opening up into a separate sitting room with wood burning stove, conservatory overlooking the garden, utility room, small WC, four bedrooms, three with built in wardrobes, ensuite shower room to the main, and a further family bathroom.