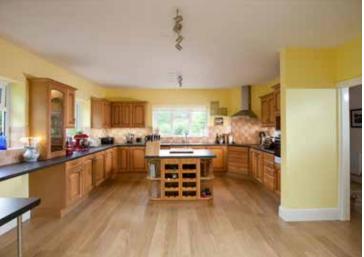

The well-presented accommodation spans over 2000 sq ft, includes a large kitchen diner, opening up into a separate sitting room with wood burning stove, conservatory overlooking the garden, utility room, small WC, four bedrooms, three with built in wardrobes, ensuite shower room to the main, and a further family bathroom.