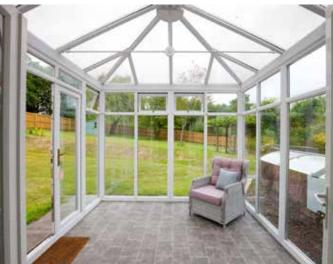

The well-presented accommodation spans over 2000 sq ft, includes a large kitchen diner, opening up into a separate sitting room with wood burning stove, conservatory overlooking the garden, utility room, small WC, four bedrooms, three with built in wardrobes, ensuite shower room to the main, and a further family bathroom.

## **Outside**

The property is approached via a tarmacadam driveway to the front providing ample off road parking, with the garage to the left hand side. The property is set within a substantial, sunny garden which surrounds the house and is very private indeed. The garden is mostly laid to lawn with a selection of mature trees and shrubs. To the rear of the house is a large patio area, perfect for alfresco dining and entertaining. The garden also includes a pond with further patio, a green house, as well as a summer house looking out over the gardens. To the rear the garden adjoins open countryside with stunning views.