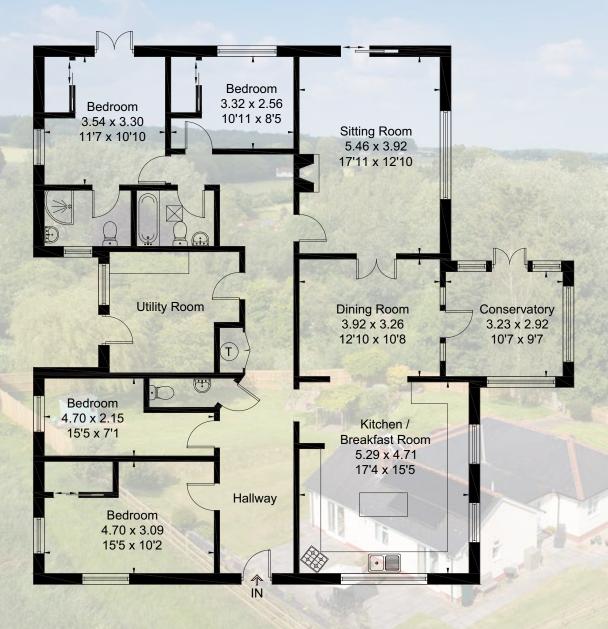

# **Summary Of Accommodation**

Detached, Single Storey Property in Private Tucked Away Location | Within Reach of Village Amenities | Set within Private Gardens full of Wildlife | Large Open Plan Kitchen/Dining Room | Four Bedrooms with En Suite to Main | Further Family Bathroom, Plus Separate Utility | Conservatory Looking out Onto the Gardens | Double Garage & Ample Off-Road Parking | Several Countryside Walks Close By | EPC: B

The well-presented accommodation spans over 2000 sq ft, includes a large kitchen diner, opening up into a separate sitting room with wood burning stove, conservatory overlooking the garden, utility room, small WC, four bedrooms, three with built in wardrobes, ensuite shower room to the main, and a further family bathroom.