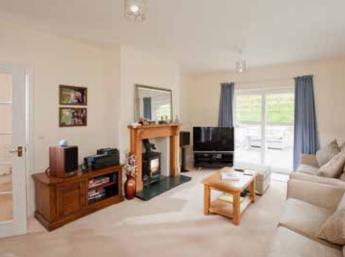

The well-presented accommodation spans over 2000 sq ft, includes a large kitchen diner, opening up into a separate sitting room with wood burning stove, conservatory overlooking the garden, utility room, small WC, four bedrooms, three with built in wardrobes, ensuite shower room to the main, and a further family bathroom.