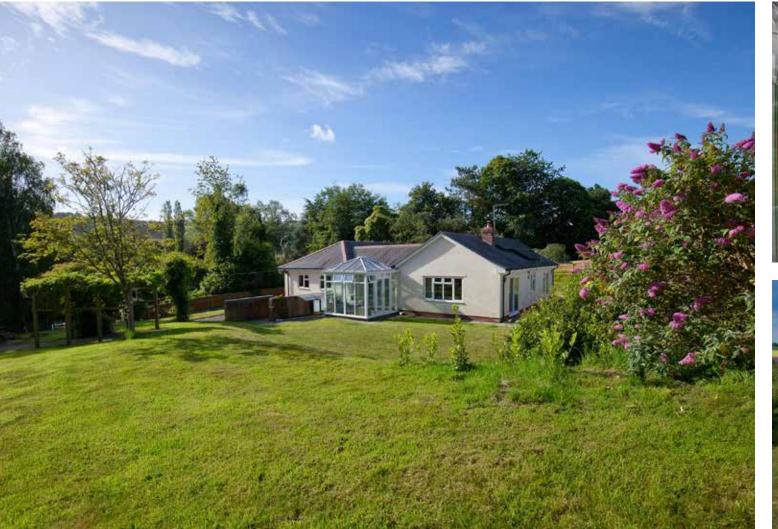

# **The Property**

This detached residence, which is located on the edge of Fovant, in a tucked away, very private position away from neighbours, yet still within easy reach of the village amenities, and several countryside walks from the doorstep.

The well-presented accommodation spans over 2000 sq ft, includes a large kitchen diner, opening up into a separate sitting room with wood burning stove, conservatory overlooking the garden, utility room, small WC, four bedrooms, three with built in wardrobes, ensuite shower room to the main, and a further family bathroom.

Externally there is a double garage with attached garden shed, ample off road parking, and stunning gardens which surround the property.

**Services:** The property is connected to mains electricity, water and drainage, together with oil fired central heating and a wood burning stove in the sitting room.

## **Outside**

The property is approached via a tarmacadam driveway to the front providing ample off road parking, with the garage to the left hand side. The property is set within a substantial, sunny garden which surrounds the house and is very private indeed. The garden is mostly laid to lawn with a selection of mature trees and shrubs. To the rear of the house is a large patio area, perfect for alfresco dining and entertaining. The garden also includes a pond with further patio, a green house, as well as a summer house looking out over the gardens. To the rear the garden adjoins open countryside with stunning views.