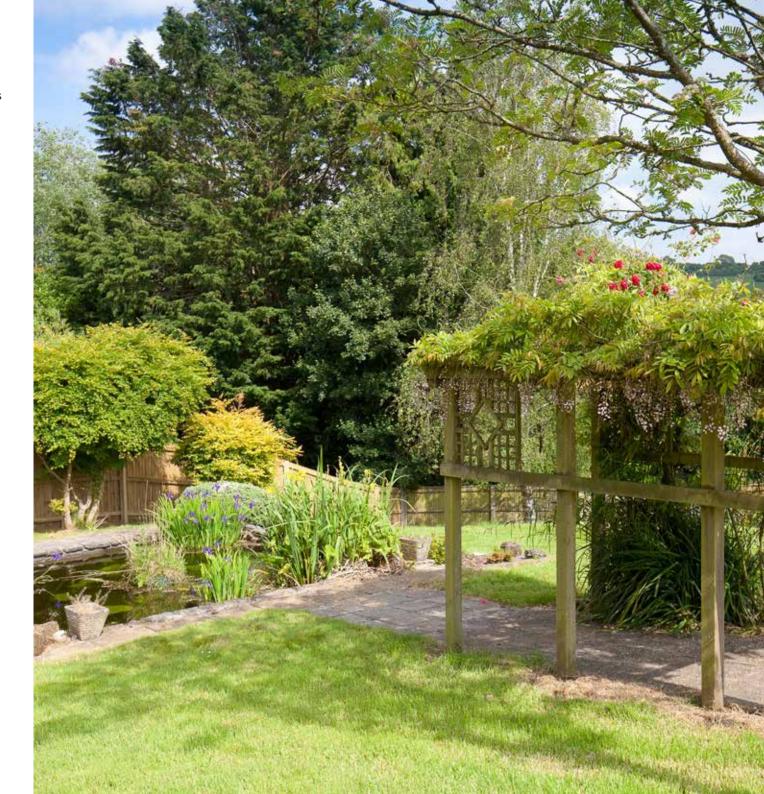

## **Outside**

The property is approached via a tarmacadam driveway to the front providing ample off road parking, with the garage to the left hand side. The property is set within a substantial, sunny garden which surrounds the house and is very private indeed. The garden is mostly laid to lawn with a selection of mature trees and shrubs. To the rear of the house is a large patio area, perfect for alfresco dining and entertaining. The garden also includes a pond with further patio, a green house, as well as a summer house looking out over the gardens. To the rear the garden adjoins open countryside with stunning views.

The detached garage benefits from an up and over electric door, electricity and lighting, to the side is another storage shed perfect for lawnmowers and gardening equipment.

The garden is enclosed by a mixture of wood panel and post and rail fencing, allowing maximum privacy whilst still maintaining the views over the countryside beyond.