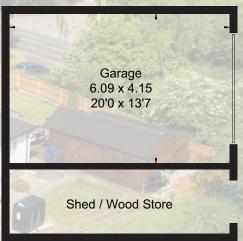

Externally there is a double garage with attached garden shed, ample off road parking, and stunning gardens which surround the property.

**Services:** The property is connected to mains electricity, water and drainage, together with oil fired central heating and a wood burning stove in the sitting room.

The detached garage benefits from an up and over electric door, electricity and lighting, to the side is another storage shed perfect for lawnmowers and gardening equipment.

The garden is enclosed by a mixture of wood panel and post and rail fencing, allowing maximum privacy whilst still maintaining the views over the countryside beyond.