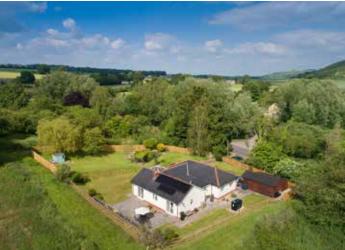

Externally there is a double garage with attached garden shed, ample off road parking, and stunning gardens which surround the property.

**Services:** The property is connected to mains electricity, water and drainage, together with oil fired central heating and a wood burning stove in the sitting room.

## **Outside**

The property is approached via a tarmacadam driveway to the front providing ample off road parking, with the garage to the left hand side. The property is set within a substantial, sunny garden which surrounds the house and is very private indeed. The garden is mostly laid to lawn with a selection of mature trees and shrubs. To the rear of the house is a large patio area, perfect for alfresco dining and entertaining. The garden also includes a pond with further patio, a green house, as well as a summer house looking out over the gardens. To the rear the garden adjoins open countryside with stunning views.

The detached garage benefits from an up and over electric door, electricity and lighting, to the side is another storage shed perfect for lawnmowers and gardening equipment.

The garden is enclosed by a mixture of wood panel and post and rail fencing, allowing maximum privacy whilst still maintaining the views over the countryside beyond.